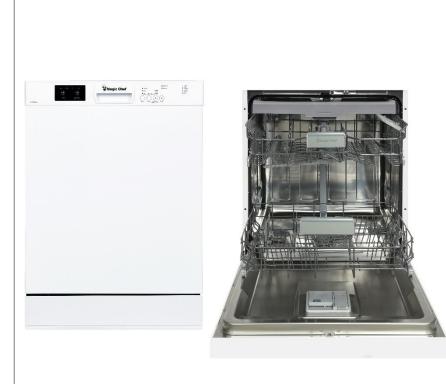

## MAGIC CHEF<sup>®</sup>

## 24 in. Front Control Built-In Dishwasher MCSDW7FCW

## Features

- Front-mounted control panel with LED display
- Cleans up to15 place settings in one cycle
- 6 wash programs ensure your dishes are thoroughly cleaned
- 3 eco mode settings are perfect for a half load
- Stainless steel inner tub is durable and easy to clean
- Convenient 3<sup>rd</sup> rack is perfect for cutlery or utensils
- Rinse aid makes dishes sparkle and helps them dry without spotting
- Child lock for added piece of mind

energy STAR

• Operates at a noise level of 51 dBa

| Product Specifications |                                         |
|------------------------|-----------------------------------------|
| Capacity               | 15 place setting                        |
| Unit Dimensions        | 23.5 in (W) x 33.9 in (H) x 22.4 in (D) |
| Unit Weight            | 88.0 lbs.                               |
| UPC Code               | 665679017560                            |
| Warranty               | 1 year parts and labor                  |
| Available In           | Black / MCSDW7FCB / 665679017577        |
|                        |                                         |